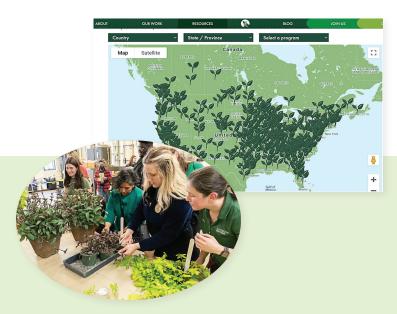

### **Interactive Where to Study Map**

Details two- and four-year plant science programs around the USA and Canada.