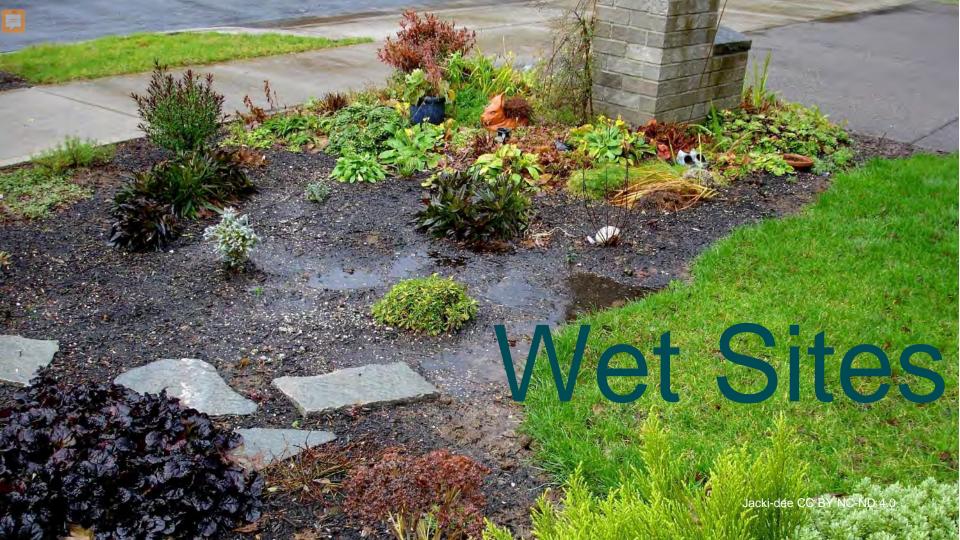

### • Extreme weather conditions

- Storm water runoff
- Supporting pollinator habitat
- Plant selection for site conditions

NC STATE

**Extension Gardener** 

- Native plants
- Invasive species
- Reduced use of fertilizer/pesticides
- Food production