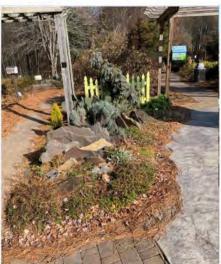

#### Crevice Garden, Guilford County

#### Description

This garden is located at the N.C. Cooperative Extension, Guilford County Center.

A crevice garden is a modified rock garden that mimics the gaps in natural rock formations to create crevices in which plants can grow. The stones in a crevice garden are stacked vertically on edge one behind the other instead of horizontally. The spacing creates crevices, and plants grow between the stones.

Often the plants are alpine, desert, or miniature species, as xeric landscaping principles are used to reduce the need for irrigation. The soil is modified to include a mix of topsoil, grit (perlite or gravel), compost, and/or sand to promote water retention when water is limited and drainage when water is plentiful. Crevice gardens work in many different areas, from small, irregular-shaped spaces—like where the crevice garden at Guilford County Extension Center's Demonstration Garden is placed—to larger areas like the crevice garden at the JC Raulston Arboretum. These gardens also provide an architecturally stunning addition to the landscape, with the different heights and textures of the stones mixed with plants that have different colors and textures.

To begin, look at the site where the garden will be installed and outline a rough shape to determine the length and width of the space so the stone size can be determined. Stone selection is an integral part of the design and will be a lasting feature in the garden, so choose wisely. Flat stones work best, and colors can include reds, grays, and even hues that sparkle. Don't forget to look at the edges as well because the peaks will add visual interest to the garden. To install the garden, dig trenches and set the stones in the surrounding natural soil. Large pieces can be supported by small rocks. Then pack clay around the pieces to provide support. Next add soil to the crevices. A soil mix of one part garden soil, one part mushroom compost, and one part perlite, sand, or PermaTill® is a common mixture that is used to promote drainage. Tuck small plants into the crevices, and place larger plants around the edges or in large openings.

When selecting plants, note that most crevice gardens include plants that like full sun and thrive in well-drained soil and even drought. Also check for hardiness, texture, foliage, and bloom time

edit