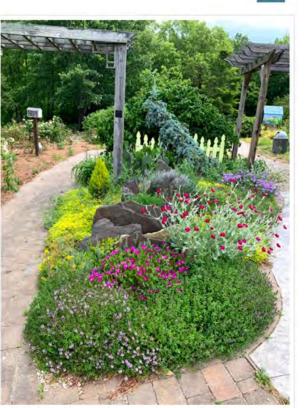

#### Crevice Garden, Guilford County

#### Description

This garden is located at the N.C. Cooperative Extension, Guilford County Center.

A crevice garden is a modified rock garden that mimics the gaps in natural rock formations to create crevices in which plants can grow. The stones in a crevice garden are stacked vertically on edge one behind the other instead of horizontally. The spacing creates crevices, and plants grow between the stones.

Often the plants are alpine, desert, or miniature species, as xeric landscaping principles are used to reduce the need for irrigation. The soil is modified to include a mix of topsoil, grit (perlite or gravel), compost, and/or sand to promote water retention when water is limited and drainage when water is plentiful. Crevice gardens work in many different areas, from small, irregular-shaped spaces—like where the crevice garden at Guilford County Extension Center's Demonstration Garden is placed—to larger areas like the crevice garden at the JC Raulston Arboretum. These gardens also provide an architecturally stunning addition to the landscape, with the different heights and textures of the stones mixed with plants that have different colors and textures.

To begin, look at the site where the garden will be installed and outline a rough shape to determine the length and width of the space so the stone size can be determined. Stone selection is an integral part of the design and will be a lasting feature in the garden, so choose wisely. Flat stones work best, and colors can include reds, grays, and even hues that sparkle. Don't forget to look at the edges as well because the peaks will add visual interest to the garden. To install the garden, dig trenches and set the stones in the surrounding natural soil. Large pieces can be supported by small rocks. Then pack clay around the pieces to provide support. Next add soil to the crevices. A soil mix of one part garden soil, one part mushroom compost, and one part perlite, sand, or PermaTill® is a common mixture that is used to promote drainage. Tuck small plants into the crevices, and place larger plants around the edges or in large openings.

When selecting plants, note that most crevice gardens include plants that like full sun and thrive in well-drained soil and even drought. Also check for hardiness, texture, foliage, and bloom time

edit

Common Yarrow

Prickly Pear Cactus

Rabbit Ears Cactus

Dusty Miller

Devil's Nettle

Dog Daisy