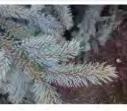

Chamaecypanis obtusa 'Kasteri'

Buxus 'Greeti Mountain'

Tweet this Page

Picea pungens 'Pendula' 
Common Name(s): Colorado Spruce; Weeping Blue Spruce

Phonetic Spelling

PY-see-uh PUN-jenz

#### Description

Weeping Blue Spruce is a slivery blue needled dwarf evergreen tree. It can be with a pendulous with branches weeping down if it is staked or if it is left unstakes it has a spreading habit. It makes an excellent accent plant or specimen plant and provides a pop of color in winter gardens.