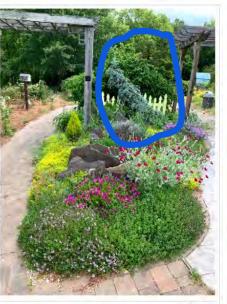

#### Crevice Garden, Guilford County

#### Description

This garden is located at the N.C. Cooperative Extension, Guilford County Center.

A crevice garden is a modified rock garden that mimics the gaps in natural rock formations to create crevices in which plants can grow. The stones in a crevice garden are stacked vertically on edge one behind the other instead of horizontally. The spacing creates crevices, and plants grow between the stones.

Often the plants are alpine, desert, or miniature species, as xeric landscaping principles are used to reduce the need for irrigation. The soil is modified to include a mix of topsoil, grit (perlite or gravel), compost, and/or sand to promote water retention when water is limited and drainage when water is plentiful. Crevice gardens work in many different areas, from small, irregular-shaped spaces—like where the crevice garden at Guilford County Extension Center's Demonstration Garden is placed—to larger areas like the crevice garden at the JC Raulston Arboretum. These gardens also provide an architecturally stunning addition to the landscape, with the different heights and textures of the stones mixed with plants that have different colors and textures.