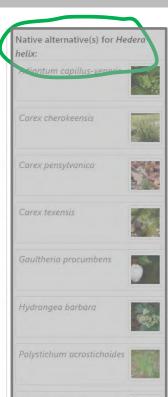

#### 🗯 Plant Detail

#### Plants that fill a similar niche:

| Carrie    | canadensis var.    |      |
|-----------|--------------------|------|
| CERLIS    | LEVIED BY GES MUT. | 10   |
| ferviews. | s Traveller        | - 6  |
| IC SETTS. | s insvenes         | - 18 |