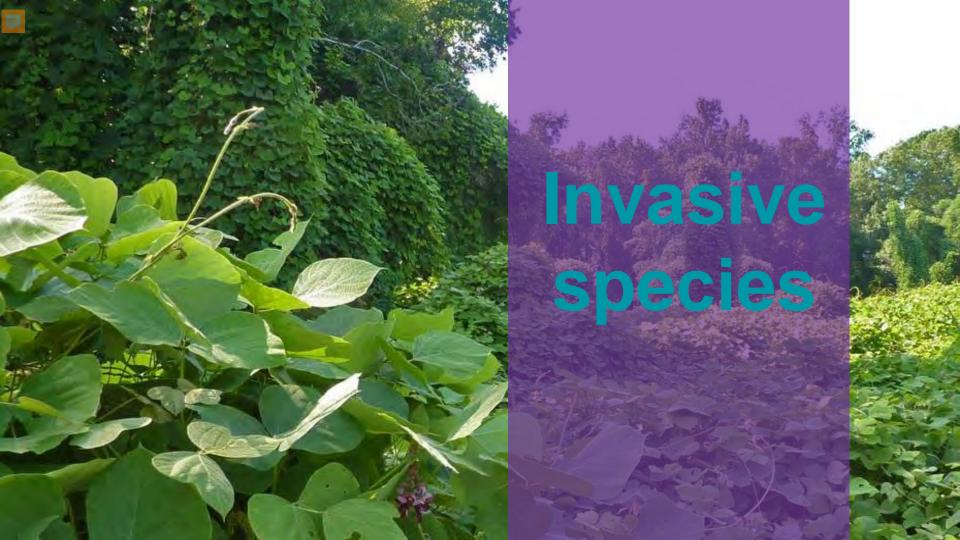

### • Extreme weather conditions

- Storm water runoff
- Supporting pollinator habitat
- Plant selection for site conditions

NC STATE

**Extension Gardener** 

- Native plants
- Invasive species
- Reduced use of fertilizer/pesticides
- Food production