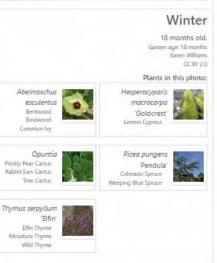

#### Crevice Garden, Guilford County

#### Description

This garden is located at the N.C. Cooperative Extension, Guilford County Center.

A crevice garden is a modified rock garden that mimics the gaps in natural rock formations to create crevices in which plants can grow. The stones in a crevice garden are stacked vertically on edge one behind the other instead of horizontally. The spacing creates crevices, and plants grow between the stones.

Often the plants are alpine, desert, or miniature species, as xeric landscaping principles are used to reduce the need for irrigation. The soil is modified to include a mix of topsoil, grit (perlite or gravel), compost, and/or sand to promote water retention when water is limited and drainage when water is plentiful. Crevice gardens work in many different areas, from small, irregular-shaped spaces—like where the crevice garden at Guilford County Extension Center's Demonstration Garden is placed—to larger areas like the crevice garden at the JC Raulston Arboretum. These gardens also provide an architecturally stunning addition to the landscape, with the different heights and textures of the stones mixed with plants that have different colors and textures.

To begin, look at the site where the garden will be installed and outline a rough shape to determine the length and width of the space so the stone size can be determined. Stone selection is an integral part of the design and will be a lasting feature in the garden, so choose wisely. Flat stones work best, and colors can include reds, grays, and even hues that sparkle. Don't forget to look at the edges as well because the peaks will add visual interest to the garden. To install the garden, dig trenches and set the stones in the surrounding natural soil. Large pieces can be supported by small rocks. Then pack clay around the pieces to provide support. Next add soil to the crevices. A soil mix of one part garden soil, one part mushroom compost, and one part perlite, sand, or PermaTill® is a common mixture that is used to promote drainage. Tuck small plants into the crevices, and place larger plants around the edges or in large openings.

When selecting plants, note that most crevice gardens include plants that like full sun and thrive in well-drained soil and even drought. Also check for hardiness, texture, foliage, and bloom time

edit