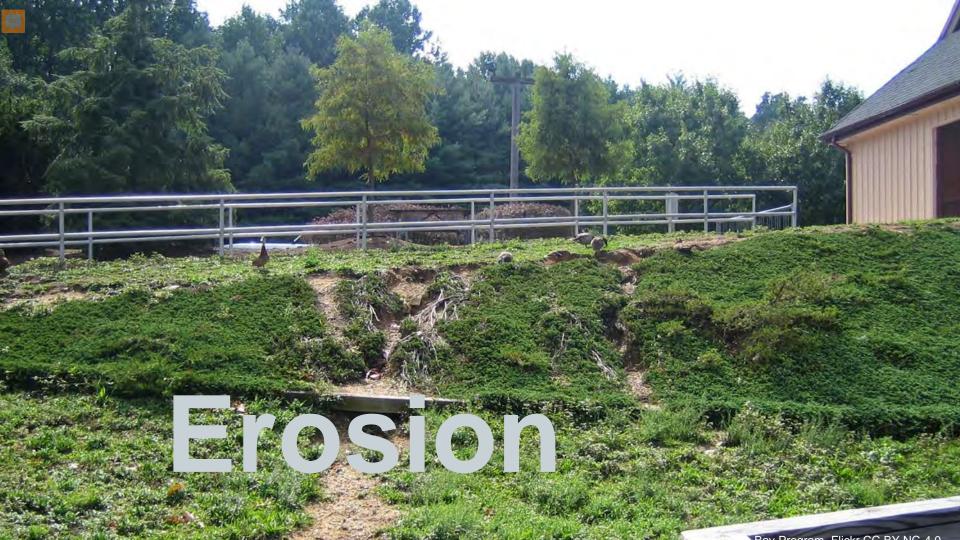

| Problems to exclude                                                                                   | Abies o                                                             |
| <ul> <li>Attracts</li> <li>Resistance To Challenges</li> <li>Problems to exclude</li> </ul> | <b>var. phanerolepis</b><br>Canaan Fir, West Virginia<br>Balsam Fir                                   | Black Mour<br>Greek Fir                                             |

**Bats** Bees **Butterflies** lo Kathleen | Log out Search Frogs Hummingbirds Abies amabilis **Moths** Amabilis fir. Cascades fir. Pacific silver fir, Red Fir, White **Pollinators Predatory insects** Reptiles **Small Mammals** Songbirds Abies concolor 'Compacta' **Specialized Bees** Compact White Fir

Abie

Balm o

a the

2 Cultiva

Abie

Japane







# Wild fires



W

N D



# **Urban Conditions**

#### NC STATE **EXTENSION**



🕆 Home 🔚 Find a Plant 📧 Iden

#### E Find a Plant

#### **Cultural Conditions**

- © Light
- Soil Texture
- Soil pH
- Soil Drainage
- Available Space To Plant
- ONC Region
- USDA Plant Hardiness Zone



- Landscape Location
- C Landscape Theme
- Design Feature
- C Attracts
- Resistance To Challenges
- Problems to exclude

Landscape Landscape Location Landscape Theme O Design Feature Attracts Resistance To Challenges E Black Walnut 202 Compaction 55 Deer 1485 Diseases 223 Drought 1402 Dry Soil 593 Erosion 208 □ Fire 127 Foot Traffic 43 Heat 497 Heavy Shade 241 Humidity 213 Insect Pests 179 Pollution 279 T Poor Soil 351 Rabbits 442 Salt 416 Slugs 5 Sources 6 □ Storm damage 17 Urban Conditions 137 Voles 2 W