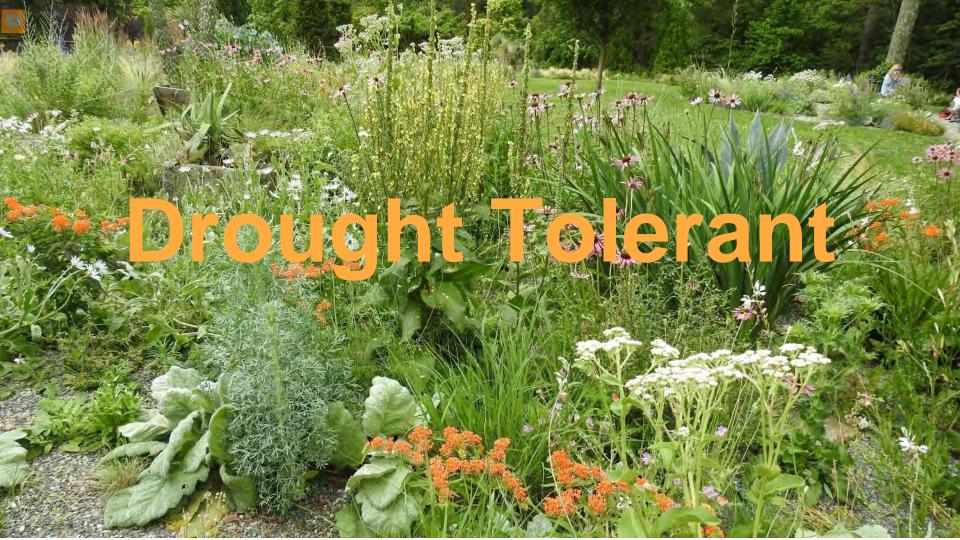

#### Landscape Theme

Drought Tolerant Garden Rock Garden

Noek Gurden

| Landscape Location |
|--------------------|
| Patio              |
| Rock Wall          |
| Slope/Bank         |
| Small Space        |
| Walkways           |
|                    |

#### Resistance To Challenges

| Deer     |  |
|----------|--|
| Drought  |  |
| Dry Soil |  |

#### Description

This garden is located at the N.C. Cooperative Extension, Guilford County Center.

A crevice garden is a modified rock garden that mimics the gaps in natural rock formations to create crevices in which plants can grow. The stones in a crevice garden are stacked vertically on edge one behind the other instead of horizontally. The spacing creates crevices, and plants grow between the stones.

Often the plants are alpine, desert, or miniature species, as xeric landscaping principles are used to reduce the need for irrigation. The soil is modified to include a mix of topsoil, grit (perlite or gravel), compost, and/or sand to promote water retention when water is limited and drainage when water is plentiful. Crevice gardens work in many different areas, from small, irregular-shaped spaces—like where the crevice garden at Guilford County Extension Center's Demonstration Garden is placed—to larger areas like the crevice garden at the JC Raulston Arboretum. These gardens also provide an architecturally stunning addition to the landscape, with the different heights and textures of the stones mixed with plants that have different colors and textures.

To begin, look at the site where the garden will be installed and outline a rough shape to determine the length and width of the space so the stone size can be determined. Stone selection is an integral part of the design and will be a lasting feature in the garden, so choose wisely. Flat stones work best, and colors can include reds, grays, and even hues that sparkle. Don't forget to look at the edges as well because the peaks will add visual interest to the garden. To install the garden, dig trenches and set the stones in the surrounding natural soil. Large pieces can be supported by small rocks. Then pack clay around the pieces to provide support. Next add soil to the crevices. A soil mix of one part garden soil, one part mushroom compost, and one part perlite, sand, or PermaTill® is a common mixture that is used to promote drainage. Tuck small plants into the crevices, and place larger plants around the edges or in large openings.

When selecting plants, note that most crevice gardens include plants that like full sun and thrive in well-drained soil and even drought. Also check for hardiness, texture, foliage, and bloom time

edit