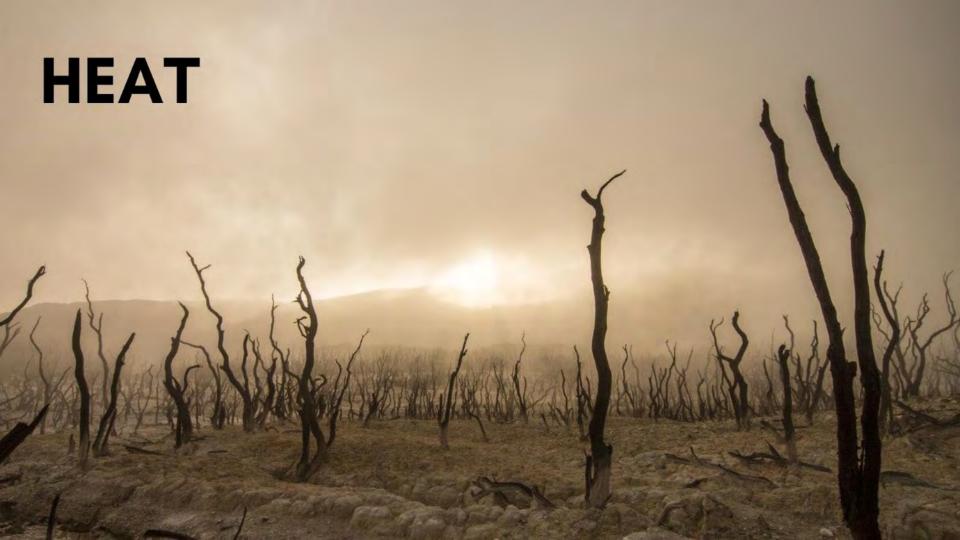

### • Extreme weather conditions

- Storm water runoff
- Supporting pollinator habitat
- Plant selection for site conditions

NC STATE

**Extension Gardener** 

- Native plants
- Invasive species
- Reduced use of fertilizer/pesticides
- Food production