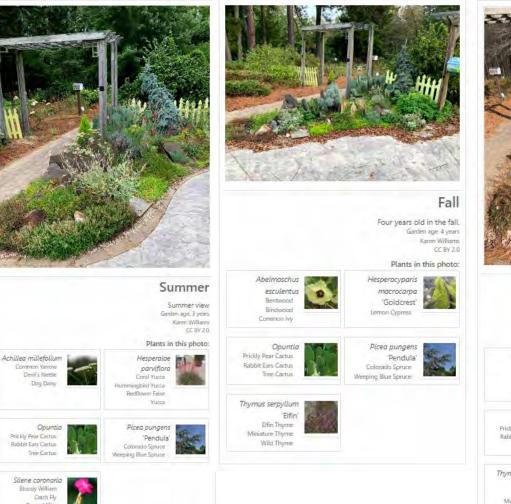

#### Crevice Garden, Guilford County

#### Description

This garden is located at the N.C. Cooperative Extension, Guilford County Center.

A crevice garden is a modified rock garden that mimics the gaps in natural rock formations to create crevices in which plants can grow. The stones in a crevice garden are stacked vertically on edge one behind the other instead of horizontally. The spacing creates crevices, and plants grow between the stones.

Often the plants are alpine, desert, or miniature species, as xeric landscaping principles are used to reduce the need for irrigation. The soil is modified to include a mix of topsoil, grit (perlite or gravel), compost, and/or sand to promote water retention when water is limited and drainage when water is plentiful. Crevice gardens work in many different areas, from small, irregular-shaped spaces—like where the crevice garden at Guilford County Extension Center's Demonstration Garden is placed—to larger areas like the crevice garden at the JC Raulston Arboretum. These gardens also provide an architecturally stunning addition to the landscape, with the different heights and textures of the stones mixed with plants that have different colors and textures.

To begin, look at the site where the garden will be installed and outline a rough shape to determine the length and width of the space so the stone size can be determined. Stone selection is an integral part of the design and will be a lasting feature in the garden, so choose wisely. Flat stones work best, and colors can include reds, grays, and even hues that sparkle. Don't forget to look at the edges as well because the peaks will add visual interest to the garden. To install the garden, dig trenches and set the stones in the surrounding natural soil. Large pieces can be supported by small rocks. Then pack clay around the pieces to provide support. Next add soil to the crevices. A soil mix of one part garden soil, one part mushroom compost, and one part perlite, sand, or PermaTill® is a common mixture that is used to promote drainage. Tuck small plants into the crevices, and place larger plants around the edges or in large openings.

When selecting plants, note that most crevice gardens include plants that like full sun and thrive in well-drained soil and even drought. Also check for hardiness, texture, foliage, and bloom time

edit

Common Yarrow

Prickly Pear Cactus

Rabbit Ears Cactus

Dusty Miller

Devil's Nettle

Dog Daisy