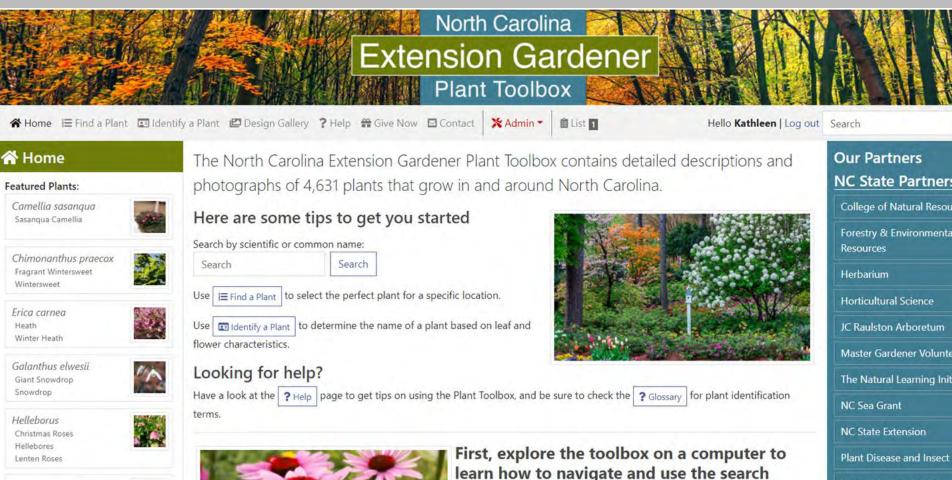

#### Featured Plants:

The North Carolina Extension Gardener Plant Toolbox contains detailed descriptions and photographs of 4,631 plants that grow in and around North Carolina.

#### Here are some tips to get you started

Search by scientific or common

**Our Partners** NC State Partners

NC STATE

Extension Gardener

College of Natural Resources

Forestry & Environmental

#### Featured Plants:

Camellia sasangua Sasangua Camellia

Erica carnea Heath Winter Heath

Galanthus elwesii Giant Snowdrop Snowdrop

The North Carolina Extension Gardener Plant Toolbox contains detailed descriptions and photographs of 4,631 plants that grow in and around North Carolina.

#### Here are some tips to get you started

#### Search by scientific or common name: Search

E Find a Plant to select the perfect plant for a specific location. Use

Search

Use Identify a Plant to determine the name of a plant based on leaf and flower characteristics.

#### Looking for help?

Have a look at the 2 Lola page to get tins on using the Plant Toolhoy and he sure to check the 2 Closence for plant

Hello Kathleen | Log out Search

#### **Our Partners** NC State Partners **College of Natural Resources** Forestry & Environmental

Search

Resources

Herbarium

Horticultural Science

JC Raulston Arboretum

Master Gardener Volunteers

The Natural Learning Initiative